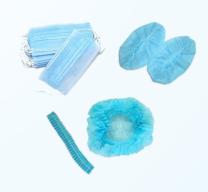

# Disposable Face Mask/ Cramp cap/ Surgeon cap/ shoe cover

Made from high quality medical grade non-woven cloth

- 3 ply mask tie type/elastic loop in single packing sterilized
- Surgeon Cap in single packing sterilized
- 2 ply/3 ply Mask/surgeon cap/cramp cap (Available in bulk packing too)