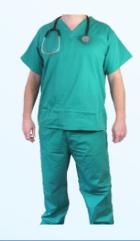

## Surgeon's Suit

We offer a superior quality surgeons suit which provides them comfort dryness and activeness

Size: Standard

Material used: Cotton

Color: Pink/Sky blue/Green/Maroon