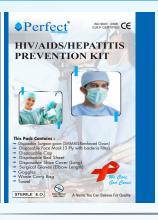

#### **HIV/AIDS/Hepatitis prevention Kit**

This pack contains:

- → Disposable Surgeon gown (SMMMS-Reinforced Gown)
- → Disposable Face Mask (3 Ply with bacteria filter)
- → Disposable Cap
- → Disposable Bed Sheet
- → Disposable Shoe Cover (Long)
- ➡ Surgical Gloves (Elbow Length)
- Goggles
- Waste Carry Bag
- Towel

(This pack individually sterilized by ETO gas)