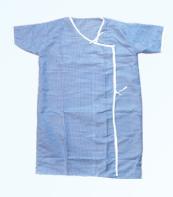

#### **Patient Gown**

We are engaged in offering a qualitative range of patient gown

Size : Standard

Material used: Cotton century

Color: White/blue check

## **Patient Gown with Pajama**

We offer a wide range of patient gown with pajama for the comfort of our clients

Size: Standard

Material used : Cotton Color : White/Grey lining