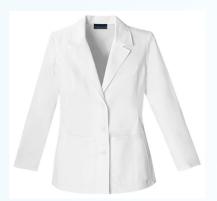

## **Laboratory Coat**

We offer a superior range of fabric lab coat to our clients at competitive price.

Size: S, M, L, XL, XXL

Material used: Cotton (tusser and spun)

Color: White/Sky blue/Green/Grey & Navy blue.

(Available in half/Full sleeves with three pockets)