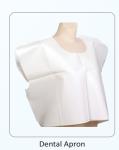

# Surgeon's Cap & Mask

With rich industry experience, we are manufacturing and supplying superior surgeons cap and mask.

Size: Standard

Material used: Casement cotton

Color: Green/Blue

We offer a superior quality plastic apron which are auto cleavable and supply after undergo various quality parameters

Size : Standard Color : Navy blue