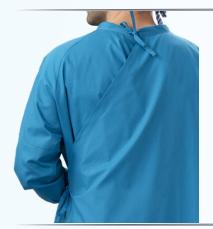

## Surgeon's Suit

We offer a superior quality surgeons suit which provides them comfort dryness and activeness

Size: Standard

Material used: Cotton

Color: Pink/Sky blue/Green/Maroon