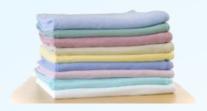

#### **Hospital Bed Sheets**

We provide a wide range of Bed sheets to our clients at industries best price.

Size : 150 cm X 250 cm

Material used: Casement heavy quality and dasooti Color: Violet/Indigo/Blue/Green/Yellow/Orange/Red/

White/Sky blue

## **Hospital Towels**

We provide a wide range of cotton Towels to our clients at industries best price.

Size : Depend on order Material used : Cotton

Color: White/Green/Sky blue/Dark green