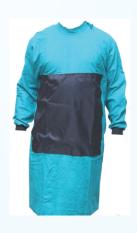

# Surgeon's Cap & Mask

With rich industry experience, we are manufacturing and supplying superior surgeons cap and mask.

Size: Standard

Material used: Casement cotton

Color: Green/Blue

We offer a superior quality plastic apron which are auto cleavable and supply after undergo various quality parameters

Size : Standard Color : Navy blue