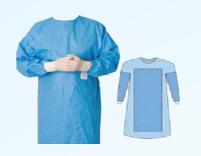

# Surgeon's Gown

We offer a superior quality of surgeons gown specially designed for doctors and surgeons to be worn at the time of surgical procedures for their safety and protection and prevent them from medium level splashes.

Size: Standard

Material used : Cotton casement

Color: Green and sky blue