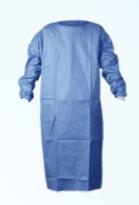

#### **Disposable Surgeon's Gown (Reinforced)**

We are engaged in offering high quality medical grade non-woven Disposable Surgeon's Gown which is separately sterilized by ETO gas to provide 100 % bacteria free environment surgeon.

Size: Standard

Material Used: SMMMS non-woven fabric (Anti-static)

Colour: Blue

(Reinforced gown is having special layer on front-side and inside arms)