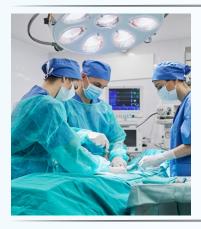

# Surgeon's Gown

We offer a superior quality of surgeons gown specially designed for doctors and surgeons to be worn at the time of surgical procedures for their safety and protection and prevent them from medium level splashes.

#### **General Surgery Kit/O.T. Kit**

This pack contains:

- → Disposable surgeon gown (reinforced)
- Disposable PVC bed sheet (120 cm X 210 cm)
- Disposable surgeon gown
- ⇒ Surgical glove (No. 7.5)
- → Surgical glove (No. 8)
- Disposable face mask
- Disposable shoe cover (Non-woven fabric)
- Disposable towel