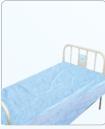

#### **Hospital Bed Sheets**

We provide a wide range of Bed sheets to our clients at industries best price.

Size : 150 cm X 250 cm

Material used: Casement heavy quality and dasooti Color: Violet/Indigo/Blue/Green/Yellow/Orange/Red/

White/Sky blue