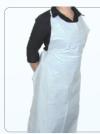

# Surgeon's Cap & Mask

With rich industry experience, we are manufacturing and supplying superior surgeons cap and mask.

Size: Standard

Material used: Casement cotton

Color: Green/Blue

We offer a superior quality plastic apron which are auto cleavable and supply after undergo various quality parameters

Size : Standard Color : Navy blue