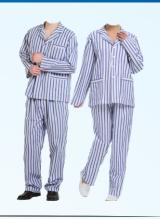

## **Patient Gown with Pajama**

We offer a wide range of patient gown with pajama for the comfort of our clients

Size: Standard

Material used : Cotton Color : White/Grey lining