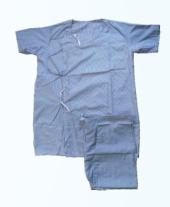

## **Patient Gown with Pajama**

We offer a wide range of patient gown with pajama for the comfort of our clients

Size: Standard

Material used : Cotton Color : White/Grey lining