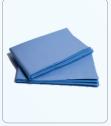

#### **Hospital Bed Sheets**

We provide a wide range of Bed sheets to our clients at industries best price.

Size : 150 cm X 250 cm

Material used: Casement heavy quality and dasooti Color: Violet/Indigo/Blue/Green/Yellow/Orange/Red/

White/Sky blue