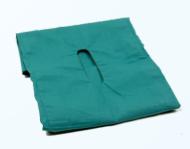

Color: Dark green/Baze/Orange/Red/Navy blue

We provide a wide range of O.T./ draw sheets to our customer at industries best price. These sheets are available in fenestrated as well as non-fenestrated.

Size: 90 cm X 90 cm, 90 cm X 145 cm, 145 cm X 180 cm,

150 cm X 220 cm

Material used: Casement heavy quality

Color: Green/White/Sky blue