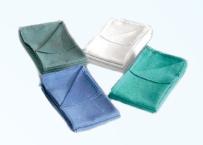

# Surgeon's Gown

We offer a superior quality of surgeons gown specially designed for doctors and surgeons to be worn at the time of surgical procedures for their safety and protection and prevent them from medium level splashes.

Size: Standard

Material used : Cotton casement

Color: Green and sky blue

## Surgeon's Suit

We offer a superior quality surgeons suit which provides them comfort dryness and activeness

Size: Standard

Material used: Cotton

Color: Pink/Sky blue/Green/Maroon