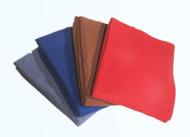

#### **Patient Suit**

We offer a superior quality patient suit which provides them comfort dryness and activeness

Size: Standard

Material used: Micro Light Weight Cotton

Color: Sky blue/Green/Mehndi

#### **Patient Gown**

We are engaged in offering a qualitative range of patient gown

Size : Standard

Material used: Cotton century

Color: White/blue check

## **Patient Gown with Pajama**

We offer a wide range of patient gown with pajama for the comfort of our clients

Size: Standard

Material used : Cotton Color : White/Grey lining